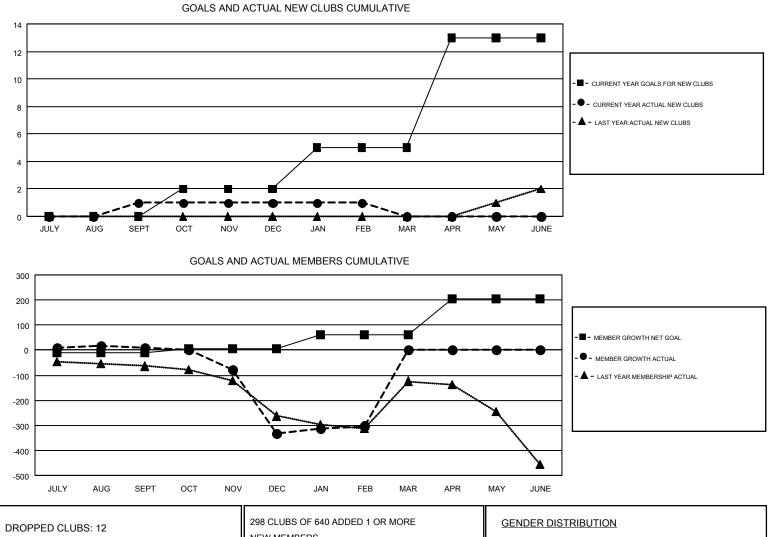

#### GMT: JOOST PAIJMANS

| Clubs<br>RESULTS FOR 2018-2019 |               |           |               | Members               |                           |                         |                                                    |  |
|--------------------------------|---------------|-----------|---------------|-----------------------|---------------------------|-------------------------|----------------------------------------------------|--|
|                                |               |           |               | RESULTS FOR 2018-2019 |                           |                         |                                                    |  |
| QUARTER                        | NEW CLUB GOAL | NEW CLUBS | DROPPED CLUBS | QUARTER               | MEMBER GROWTH NET<br>GOAL | MEMBER GROWTH<br>ACTUAL | DROPPED<br>MEMBERS ACTUAL<br>(including transfers) |  |
| JULY/AUG/SEPT                  | 0             | 1         | 5             | JULY/AUG/SEPT         | -9                        | 284                     | 238                                                |  |
| OCT/NOV/DEC                    | 2             | 0         | 4             | OCT/NOV/DEC           | 15                        | 197                     | 508                                                |  |
| JAN/FEB/MAR                    | 3             | 0         | 3             | JAN/FEB/MAR           | 57                        | 220                     | 163                                                |  |
| APR/MAY/JUNE                   | 8             | 0         | 0             | APR/MAY/JUNE          | 143                       | 0                       | 0                                                  |  |

| 298 CLUBS OF 640 ADDED 1 OR MORE | GENDER DISTRIBUTION       |                                                                   |                                                                                                                                                                                                             |
|----------------------------------|---------------------------|-------------------------------------------------------------------|-------------------------------------------------------------------------------------------------------------------------------------------------------------------------------------------------------------|
| NEW MEMBERS                      | MALE                      | 8,502 (71.86%)                                                    |                                                                                                                                                                                                             |
|                                  | FEMALE                    | 3,329 (28.14%)                                                    |                                                                                                                                                                                                             |
|                                  |                           |                                                                   |                                                                                                                                                                                                             |
|                                  | TOTAL FAMILY UNIT MEMBERS |                                                                   | 1,617                                                                                                                                                                                                       |
| MEMBERSHIP DATA                  |                           |                                                                   |                                                                                                                                                                                                             |
|                                  | _                         | AYING HALF                                                        | 824                                                                                                                                                                                                         |
|                                  |                           |                                                                   |                                                                                                                                                                                                             |
|                                  | NEW MEMBERS               | NEW MEMBERS MALE FEMALE CLICK HERE FOR CUMULATIVE MEMBERSHIP DATA | NEW MEMBERS       MALE       8,502 (71.86%)         FEMALE       3,329 (28.14%)         CLICK HERE FOR CUMULATIVE.       TOTAL FAMILY UNIT MEMBERS         MEMBERSHIP DATA       FAMILY MEMBERS PAYING HALF |